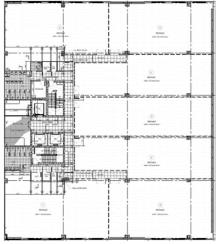

#### **GENERAL INFORMATION**

| Developer              | The W Group               |
|------------------------|---------------------------|
| <b>Completion Date</b> | 1Q 2011                   |
| Gross Leasable Area    | 10,239.60 square meters   |
| Typical Floor Plate    | 1,817 square meters       |
| Efficiency             | 85%                       |
| Number of Floors       | 6                         |
| Parking Levels         | 1 floor                   |
| Air-Conditioning       | Variable Refrigerant Flow |
| Bac-up Power           | 100%                      |
| Elevators              | 2 Passenger<br>1 Service  |
| Telco Provider         | Globe, PLDT               |
| Ceiling Height         | 2.75 meters               |
| Handover Condition     | Warm Shell                |