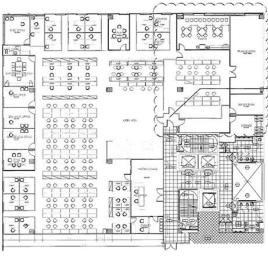

## **GENERAL INFORMATION**

**Developer** The W Group

Completion Date 4Q 2012

**Gross Leasable Area** 9,153 square meters

Typical Floor Plate | 1,847 square meters

Efficiency 87%

Number of Floors

Parking Levels 2 floors