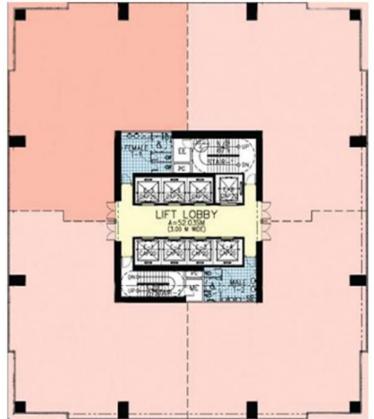

## **ECOTOWER**

## **GENERAL INFORMATION**

| Developer              | Superprime Holdings, Inc.      |
|------------------------|--------------------------------|
| <b>Completion Date</b> | 2013                           |
| <b>Building Grade</b>  | A                              |
| Gross Leasable Area    | 32,366.82 square meters        |
| Typical Floor Plate    | 1,300 square meters            |
| Net Usable Area        | 1,118 square meters            |
| Efficiency             | 86%                            |
| Number of Floors       | 32                             |
| Certification          | PEZA Certified                 |
| Floor Density Ratio    | 1:6                            |
| Parking Levels         | 10 floors (LG to B3, UG to 7F) |
| Air-Conditioning       | Variable Refrigerant Flow      |
| Back-up Power          | 100%                           |
| Elevators              | 7 Passenger                    |
|                        | 1 Service                      |
| Telco Provider         | Globe, PLDT                    |
| Ceiling Height         | 2.75                           |
| Handover Condition     | Warm Shell                     |