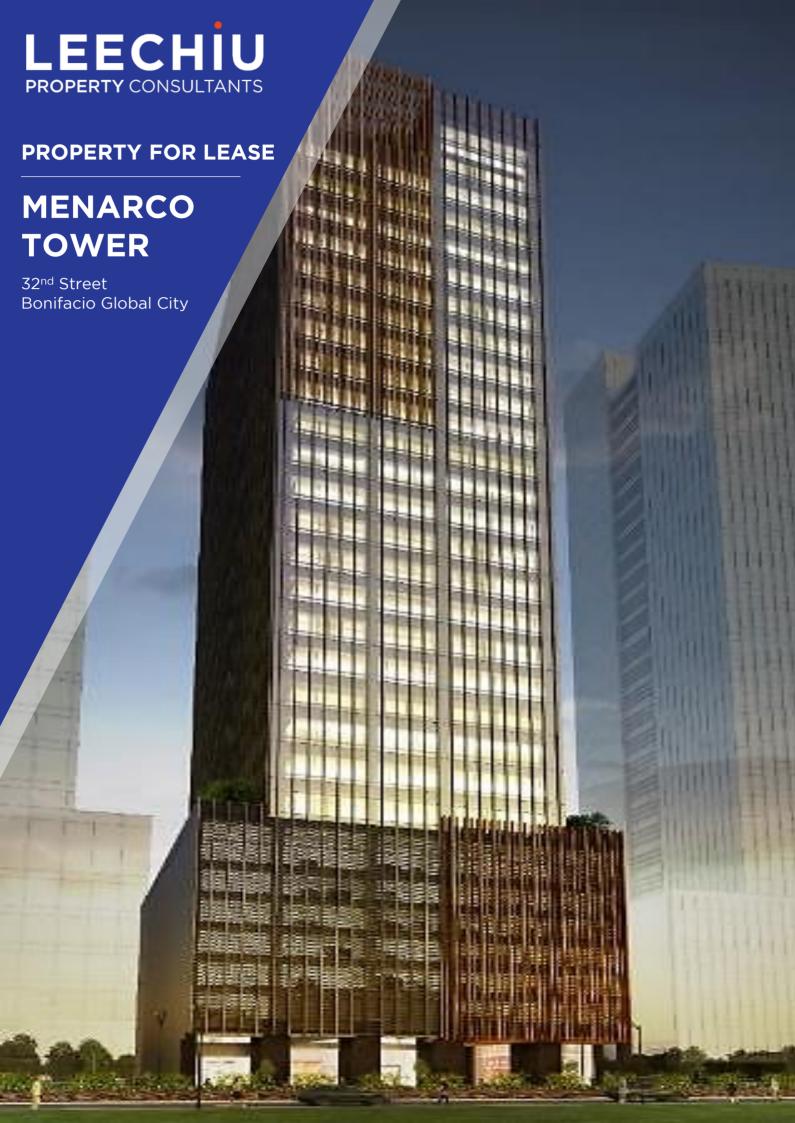

## **MENARCO TOWER**

## **GENERAL INFORMATION**

**Developer** Menarco Development Corporation

Completion Date 3Q 2017

**Building Grade** Prime

Gross Leasable Area 25,211.36 square meters

Typical Floor Plate 1,119 to 1,143.24 square meters

Net Usable Area 924.36 square meters

**Efficiency** 82.58% to 88.40%

Number of Floors 32

Office Floors 10F - 32F

PEZA Certified

Certification Pre-certified WELL Gold

Pre-certified LEED Gold

Floor Density Ratio 1:8

Parking Levels 10 floors (B1 - B4, 2F - 7F)

Air-Conditioning Variable Refrigerant Flow

Back-up Power 100%

Elevators 7 Passenger

1 Service

Telco Provider Eastern Telecom, Globe, PLDT

Ceiling Height 2.8 meters

Handover Condition Bare Shell





The material and information contained herein are intended only as a guide in he