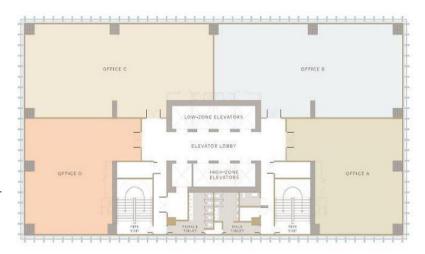

## **GENERAL INFORMATION**

**Developer** Menarco Development Corporation

Completion Date 3Q 2017

**Building Grade** Prime

Gross Leasable Area 25,211.36 square meters

Typical Floor Plate 1,119 to 1,143.24 square meters

Net Usable Area 924.36 square meters

**Efficiency** 82.58% to 88.40%

Number of Floors 32

Office Floors 10F - 32F

PEZA Certified

Certification Pre-certified WELL Gold

Pre-certified LEED Gold

Floor Density Ratio 1:8