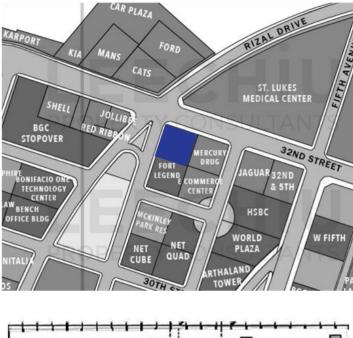

## THE CURVE

32<sup>nd</sup> Street corner Third Avenue, Bonifacio Global City

# THE CURVE