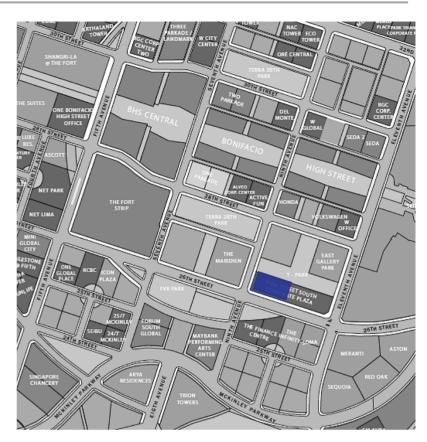

## HIGH STREET SOUTH CORPORATE PLAZA TOWER 1

Ninth Avenue corner 26th Street, Bonifacio Global City

Ser Like

\* 75

the liter

## **HIGH STREET SOUTH CORPORATE PLAZA TOWER 1**