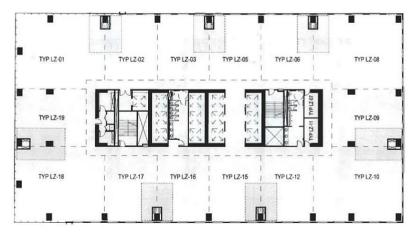

## **GENERAL INFORMATION**

| Developer              | Alveo Land.                                          |
|------------------------|------------------------------------------------------|
| <b>Completion Date</b> | 1Q 2018                                              |
| <b>Building Grade</b>  | A                                                    |
| Gross Leasable Area    | 38,192 square meters                                 |
| Typical Floor Plate    | 2,019 square meters                                  |
| Net Usable Area        | 1,712 square meters                                  |
| Efficiency             | 85%                                                  |
| Number of Floors       | 28                                                   |
| Certifications         | Under Application for PEZA<br>For LEED Certification |
| <b>Density Ratio</b>   | 1:9.3                                                |
|                        | 9F - 95 square meters                                |
|                        | 15F- 112 square meters<br>17F - 290 square meters    |
| Available Space        | 19F -<br>277 square meters<br>484 square meters      |
|                        | 21F - 182 square meters                              |
| Parking Levels         | 10 floors<br>(6 basement, 4 podium)                  |
| Air-Conditioning       | Centralized Chilled Water                            |
| Backup Power           | 100%                                                 |
| Elevators              | 12 Passenger<br>3 Parking<br>1 Service               |
| Telco Provider         | Globe, PLDT                                          |
| <b>Ceiling Height</b>  | 2.6                                                  |
| Handover Condition     | Bare Shell                                           |
|                        |                                                      |