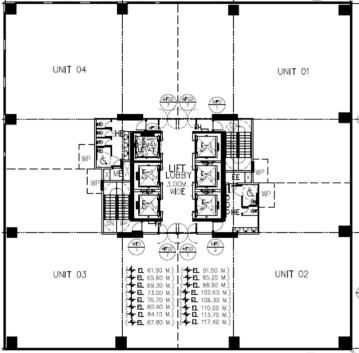

## **GENERAL INFORMATION**

| Developer              | Focus Palantir Inc.         |
|------------------------|-----------------------------|
| <b>Completion Date</b> | 3Q 2018                     |
| Gross Leasable Area    | 19,200 square meters        |
| Typical Floor Plate    | 1,191.11 square meters      |
| Efficiency             | 85%                         |
| Number of Floors       | 24                          |
| Certifications         | PEZA Certified              |
| Floor Density Ratio    | 1:6                         |
| Parking Levels         | 9 floors (B1 - B2, 2F - 8F) |
| Air-Conditioning       | Variable Refrigerant Flow   |
| Backup Power           | 100%                        |
| Elevators              | 5 Passenger<br>1 Service    |
| Ceiling Height         | 2.8 meters                  |
| Handover Condition     | Warm Shell                  |