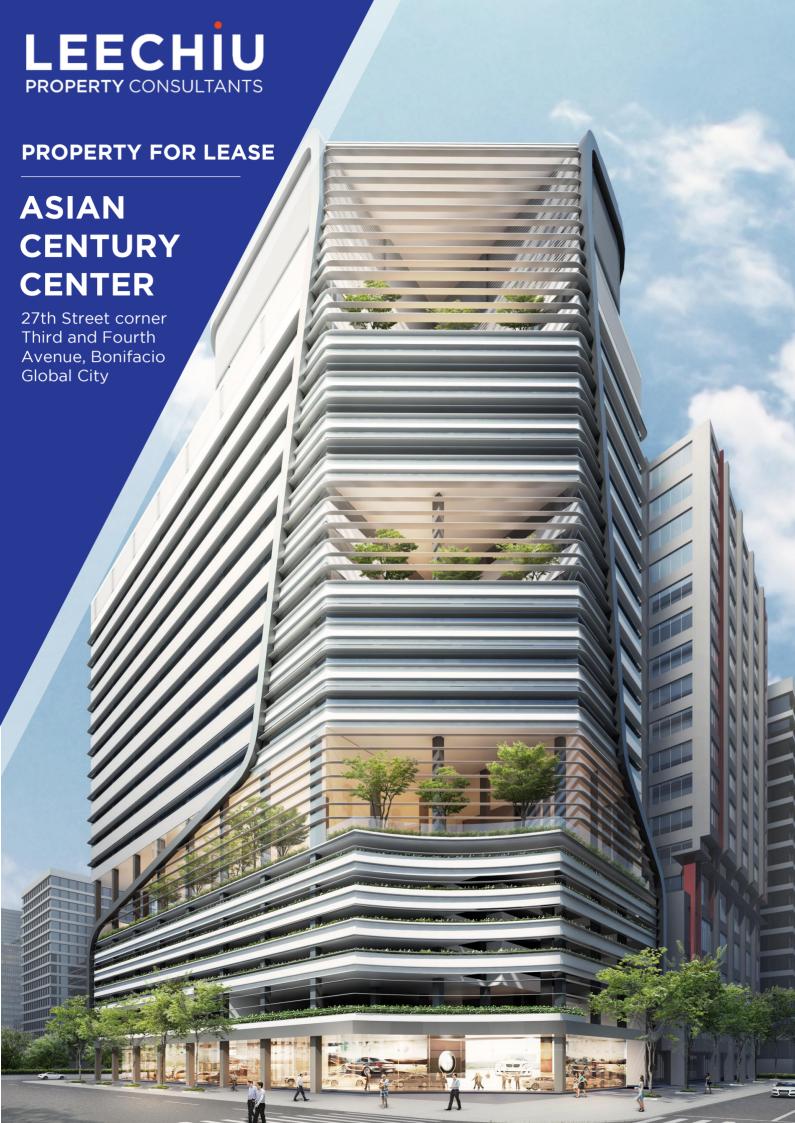

## **ASIAN CENTURY CENTER**

## **GENERAL INFORMATION**

Developer Century Properties Group, Inc. and Asian Carmakers Corporation

Completion Date 3Q 2018

Gross Leasable Area Approx. 29,600 square meters

Typical Floor Plate 2,190.87 - 2,327.42 square meters

Efficiency 88%

Number of Floors 21

Office Floors 9F - 20F

**Certifications** PEZA Certified

Parking Levels 6 floors (B1, 2F - 6F)

Air-Conditioning Variable Refrigerant Flow

Backup Power 100% (N+1)

Elevators 8 Passenger

1 Service

Telco Provider Globe, PLDT

Ceiling Height 2.7 meters

Handover Condition Warm Shell

The material and information contained herein are intended only as a guide in helping the recipient hereof to make a decision on whether or not to enter into the appropriate transaction with respect to the Property described herein. The recipient hereof is expected to conduct its own review and assessment of the Property and its suitability for the recipient's intended purpose, including consultation with financial and legal advisers and counsel, for a thorough understanding of all considerations which may be relevant to the recipient's decision to enter into a transaction with respect to the Property described herein. Nothing contained herein may be taken as a representation, warranty, or offer on the part of the Property owner or its representative upon which a binding agreement with respect to the Property may be based. No representation or warranty is made with respect to the accuracy, completeness, or relevance of the material and information contained herein, and Leechiu Property Consultants, Inc., its stockholders, directors, efficers, employees, representatives, and agents assume no liability arising from or in relation to the use or reliance of or by any person on the material and information contained herein.