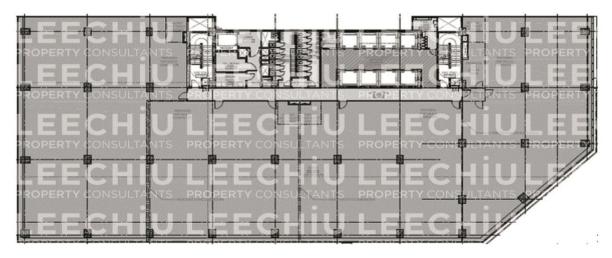

## **GENERAL INFORMATION**

Developer Century Properties Group, Inc. and Asian Carmakers Corporation

Completion Date 3Q 2018

Gross Leasable Area Approx. 29,600 square meters

Typical Floor Plate 2,190.87 - 2,327.42 square meters

Efficiency 88%

Number of Floors 21

Office Floors 9F - 20F

**Certifications** PEZA Certified

Parking Levels 6 floors (B1, 2F - 6F)

Air-Conditioning Variable Refrigerant Flow

Backup Power 100% (N+1)

Elevators 8 Passenger