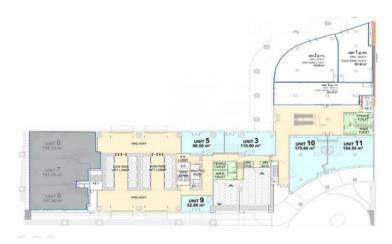

### **GENERAL INFORMATION**

| Developer              | Daiichi Properties &<br>Development, Inc.                                                                                                                                                                                                                                                |
|------------------------|------------------------------------------------------------------------------------------------------------------------------------------------------------------------------------------------------------------------------------------------------------------------------------------|
| <b>Completion Date</b> | 3Q 2018                                                                                                                                                                                                                                                                                  |
| <b>Building Grade</b>  | А                                                                                                                                                                                                                                                                                        |
| Gross Leasable Area    | 56,850 square meters                                                                                                                                                                                                                                                                     |
| Typical Floor Plate    | Approx. 1,700 square meters                                                                                                                                                                                                                                                              |
| Net Usable Area        | Approx. 1,479 square meters                                                                                                                                                                                                                                                              |
| Efficiency             | 87%                                                                                                                                                                                                                                                                                      |
| Number of Floors       | 42                                                                                                                                                                                                                                                                                       |
| Certifications         | PEZA Certified<br>Pre-certified LEED Gold                                                                                                                                                                                                                                                |
| Floor Density Ratio    | 1:8                                                                                                                                                                                                                                                                                      |
| Available Space        | Ground Floor -<br>Unit 1 – 197.60 square meters<br>Unit 2A – 215.20 square meters<br>Unit 2B – 205.70 square meters<br>Unit 3 – 115.90 square meters<br>Unit 5 – 96.50 square meters<br>Unit 9 – 52.90 square meters<br>Unit 10 – 175.60 square meters<br>Unit 11 – 154.50 square meters |
| Parking Levels         | 10 floors (B1 - B5, 3F - 7F)                                                                                                                                                                                                                                                             |
| Air-Conditioning       | Variable Refrigerant Flow                                                                                                                                                                                                                                                                |
| Backup Power           | 100%                                                                                                                                                                                                                                                                                     |
| Elevators              | 16 Passenger<br>2 Parking<br>1 Service                                                                                                                                                                                                                                                   |
| Telco Provider         | Eastern Telecom, Globe, PLDT                                                                                                                                                                                                                                                             |
| <b>Ceiling Height</b>  | 2.8 meters                                                                                                                                                                                                                                                                               |
| Handover Condition     | Bare Shell with VRF                                                                                                                                                                                                                                                                      |
|                        |                                                                                                                                                                                                                                                                                          |