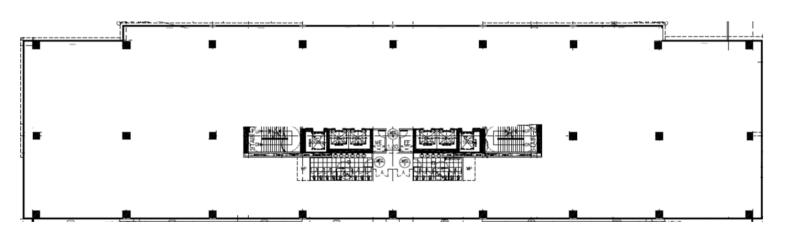

## **TECHNICAL INFORMATION**

Developer Majalco Inc.

Completion Date May 2016

**Gross Leasable** 

Area

21,295 square meters

Typical Floor Plate 2,549 square meters

Efficiency Approx. 85%