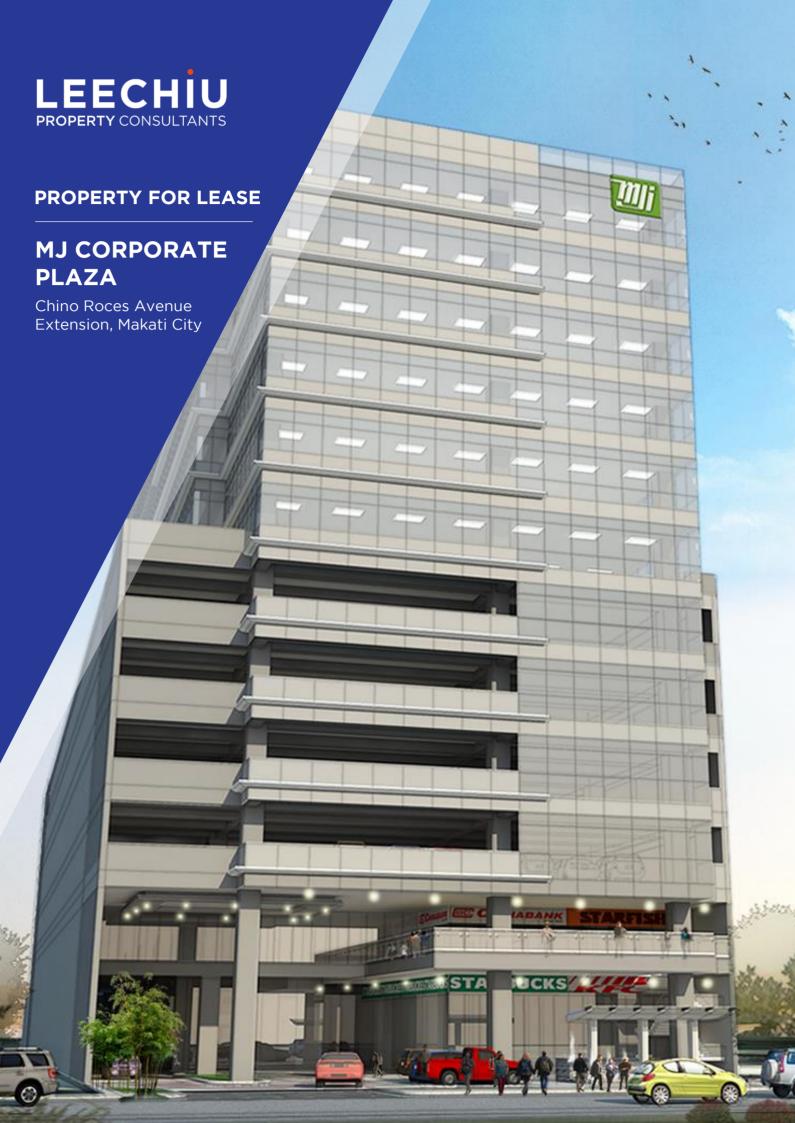

## MJ CORPORATE PLAZA

## **TECHNICAL INFORMATION**

Developer Majalco Inc.

Completion Date May 2016

**Gross Leasable** 

Area

21,295 square meters

Typical Floor Plate 2,549 square meters

Efficiency Approx. 85%

No. of Floors 12

**Certifications** PEZA Accredited

Parking Levels 6 floors (GF, Mezzanine, 3<sup>rd</sup> to 6<sup>th</sup>)

Floor Density Ratio 1:6

Air-conditioning Variable Refrigerant Flow (VRF)

Back-up Power 100%

Elevators 6

Telco Provider PLDT, Globe, Eastern

Ceiling Height 3 meters

**Handover Condition** 

Warm Shell

The material and information contained herein are intended only as a guide in helping the recipient hereof to make a decision on whether or not to enter into the appropriate transaction with respect to the Property described herein. The recipient hereof is expected to conduct its own review and assessment of the Property and its suitability for the recipient's intended purpose, including consultation with financial and legal advisers and counsel, for a thorough understanding of all considerations which may be relevant to the recipient's decision to enter into a transaction with respect to the Property described herein. Nothing contained herein may be taken as a representation, warranty, or offer on the part of the Property owner or its representative upon which a binding agreement with respect to the Property may be based. No representation or warranty is made with respect to the accuracy, completeness, or relevance of the material and information contained herein, and Leechiu Property Consultants, Inc., its stockholders, directors, officers, employees, representatives, and agents assume no liability arising from or in relation to the use or reliance of or by any person on the material and information contained herein.