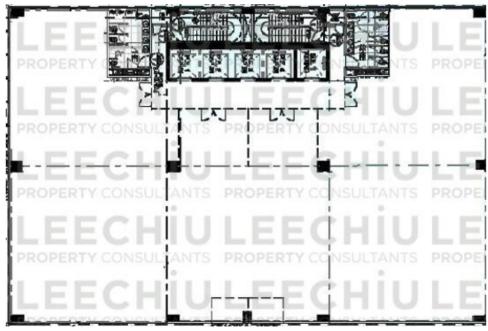

## **GENERAL INFORMATION**

Developer Brighthall Realty & Development

Corporation

Completion Date 1Q 2018

Gross Leasable Area 8,920.69 square meters

Typical Floor Plate 1,069.75 square meters

Number of Floors 16