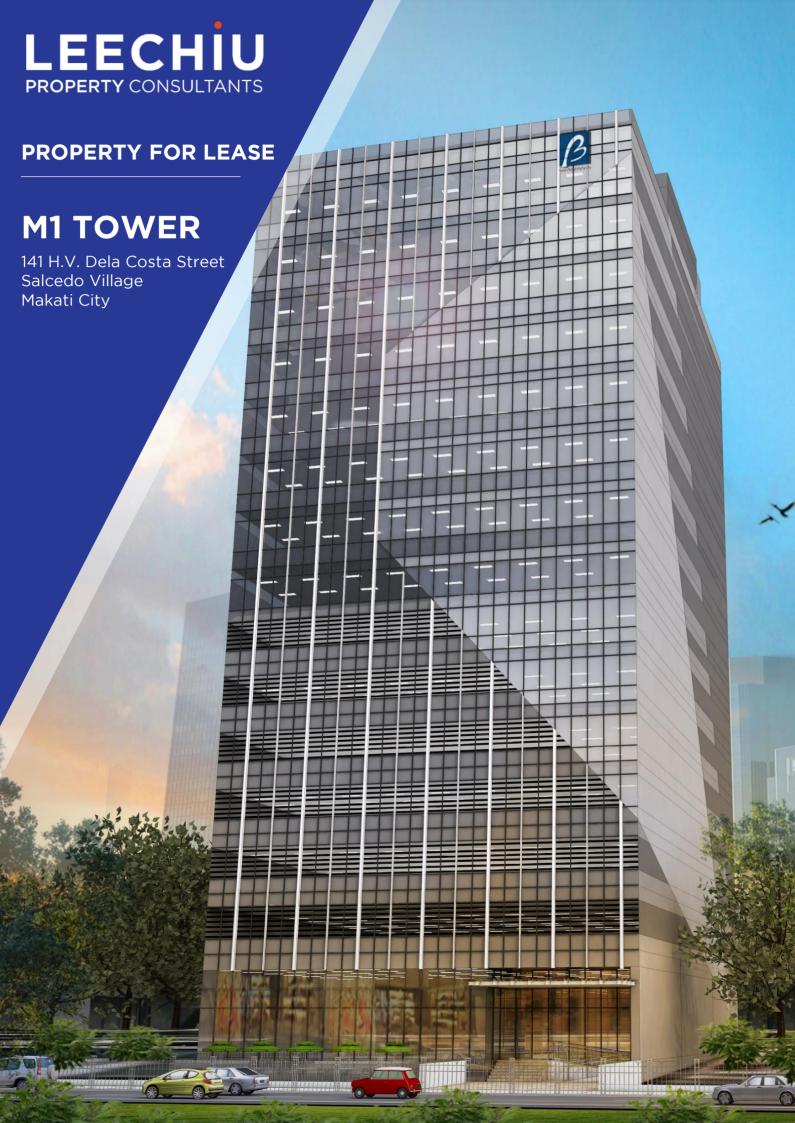

## **M1 TOWER**

## **GENERAL INFORMATION**

Developer Brighthall Realty & Development

Corporation

Completion Date 1Q 2018

Gross Leasable Area 8,920.69 square meters

Typical Floor Plate 1,069.75 square meters

Number of Floors 16

Office Floors 9F to 16F

Floor Density Ratio 1:6

Parking Levels 7 floors (2F - 8F)

Air-Conditioning Variable Refrigerant Flow (VRF)

Backup Power 100%

Elevators 4 Passenger Lifts

1 Service Lift

Telco Provider Multiple Providers

Ceiling Height 3 meters

Handover Condition Warm Shell

The material and information contained herein are intended only as a guide in helping the recipient hereof to make a decision on whether or not to enter into the appropriate transaction with respect to the Property described herein. The recipient hereof is expected to conduct its own review and assessment of the Property and its suitability for the recipient's intended purpose, including consultation with financial and legal advisers and counsel, for a thorough understanding of all considerations which may be relevant to the recipient's decision to enter into a transaction with respect to the Property described herein. Nothing contained herein may be taken as a representation, warranty, or offer on the part of the Property owner or its representative upon which a binding agreement with respect to the Property may be based. No representation or warranty is made with respect to the accuracy, completeness, or relevance of the material and information contained herein, and Leechiu Property Consultants, Inc., its stockholders, directors, efficers, employees, representatives, and agents assume no liability arising from or in relation to the use or reliance of or by any person on the material and information contained herein.