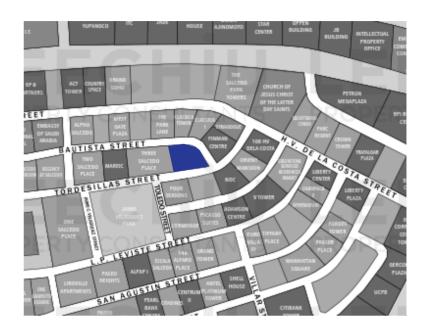

## FRABELLE CORPORATE PLAZA

## **GENERAL INFORMATION**

**Developer** Frabelle Fishing Corporation

Completion Date 3Q 2018

Building Grade B+

Gross Leasable Area 6,731.29 square meters

Typical Floor Plate 828.23 square meters

Net Usable Area 655.67 square meters

Efficiency 79%

Number of Floors 16

Office Floors 8F - 16F

**Certification** For LEED Certification

Floor Density Ratio 1:6.5

Parking Levels 6 floors (2F - 7F)

Air-Conditioning Variable Refrigerant Flow

Backup Power 100%

3 Passenger 1 Service

Telco Provider Multiple Providers

Ceiling Height 3 meters

Handover Condition Warm Shell





The material and information contained herein are intended only as a guide in helping the recipient hereof to make a decision on whether or not to enter into the appropriate transaction with respect to the Property described herein. The recipient hereof is expected to conduct its own review and assessment of the Property and its suitability for the recipient's intended purpose, including consultation with financial and legal advisers and counsel, for a thorough understanding of all considerations which may be relevant to the recipient's decision to enter into a transaction with respect to the Property described herein. Nothing contained herein may be taken as a representation, warranty, or offer on the part of the Property owner or its representative upon which a binding agreement with