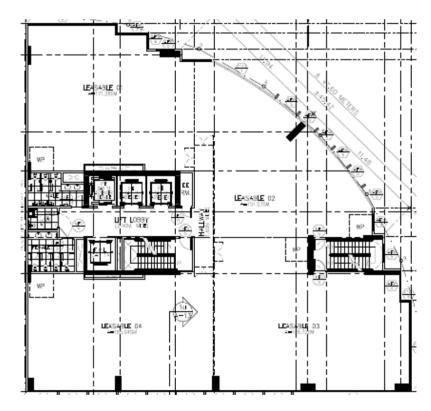

## **GENERAL INFORMATION**

**Developer** Frabelle Fishing Corporation

Completion Date 3Q 2018

Building Grade B+

Gross Leasable Area 6,731.29 square meters

Typical Floor Plate 828.23 square meters

Net Usable Area 655.67 square meters

Efficiency 79%

Number of Floors 16

Office Floors 8F - 16F

**Certification** For LEED Certification

Floor Density Ratio 1:6.5

Parking Levels 6 floors (2F - 7F)

Air-Conditioning Variable Refrigerant Flow

Backup Power 100%