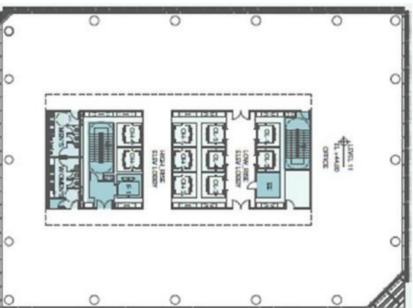

## **GENERAL INFORMATION**

| Developer              | NEX Holdings                                                                            |
|------------------------|-----------------------------------------------------------------------------------------|
| <b>Completion Date</b> | 3Q 2018                                                                                 |
| Gross Leasable Area    | 34,377.30 square meters                                                                 |
| Typical Floor Plate    | Approx. 1,407.21 square meters                                                          |
| Net Usable Area        | Approx. 1,143.64 square meters                                                          |
| Efficiency             | Approx. 81.27%                                                                          |
| Number of Floors       | 28                                                                                      |
| Office Floors          | 3F - 28F                                                                                |
| Certifications         | Under Application for PEZA<br>For LEED Gold Certification                               |
| Floor Density Ratio    | 1:8                                                                                     |
| Parking Levels         | 7 floors (B1 - B7)                                                                      |
| Air-Conditioning       | Variable Refrigerant Flow                                                               |
| <b>Backup Power</b>    | 100%                                                                                    |
| Elevators              | 6 Passenger - Low Zone<br>5 Passenger - High Zone<br>1 Service<br>2 Parking<br>1 Retail |
| Telco Provider         | Globe, PLDT, SMART                                                                      |
| Ceiling Height         | 3 meters                                                                                |
| Handover Condition     | Bare Shell                                                                              |