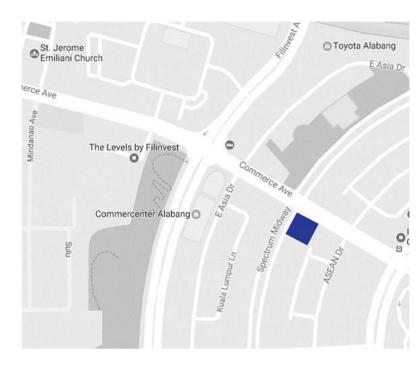

## ONE GRIFFINSTONE BUILDING

## **GENERAL INFORMATION**

Griffinstone, Inc. Developer

**Completion Date** 3Q 2018

**Gross Leasable Area** 25,850.10 square meters

Typical Floor Plate 1,635.95 square meters

**Number of Floors** 18

> Office Floors 5F - 20F

Certifications Pre-Certified LEED Gold

PEZA Certified

8 floors (B1-B6, 2F-3F) Parking Levels

Air-Conditioning Variable Refrigerant Flow

**Backup Power** 100%

8 Passenger

2 Parking **Elevators** 

1 Service

**Telco Provider Multiple Providers** 

Ceiling Height 4.2 meters (slab-to-slab)

**Handover Condition** Bare Shell with VRF





The material and information contained herein are intended only as a guide in helping the recipient hereof to make a decision on whether or not to enter into the appropriate transaction with respect to the Property described herein. The recipient hereof is expected to conduct its own review and assessment of the Property and its suitability for the recipient's intended purpose, including consultation with financial and legal advisers and counsel, for a thorough understanding of all considerations which may be relevant to the recipient's decision to enter into a transaction with respect to the Property described herein. Nothing contained herein may be taken as a representation, warranty, or offer on the part of the Property owner or its representative upon which a binding agreement with