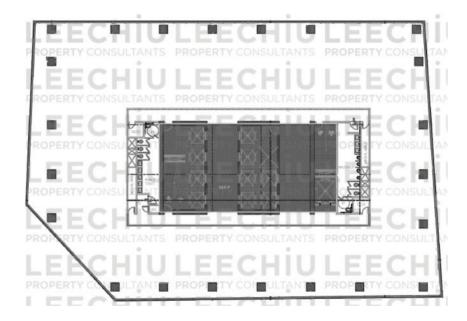

## **GENERAL INFORMATION**

Griffinstone, Inc. Developer

**Completion Date** 3Q 2018

**Gross Leasable Area** 25,850.10 square meters

Typical Floor Plate 1,635.95 square meters

**Number of Floors** 18

> Office Floors 5F - 20F