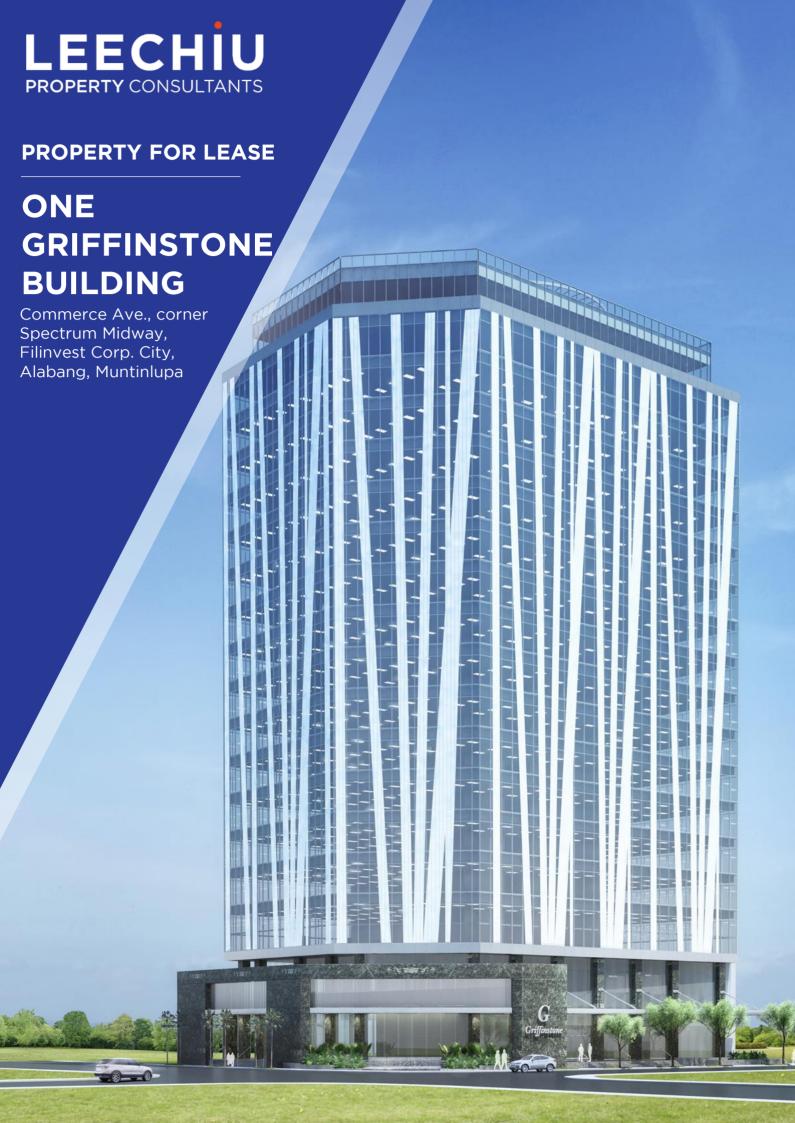

## ONE GRIFFINSTONE BUILDING

## **GENERAL INFORMATION**

Griffinstone, Inc. Developer

**Completion Date** 3Q 2018

**Gross Leasable Area** 25,850.10 square meters

Typical Floor Plate 1,635.95 square meters

**Number of Floors** 18

> Office Floors 5F - 20F

Certifications Pre-Certified LEED Gold

PEZA Certified

8 floors (B1-B6, 2F-3F) Parking Levels

Air-Conditioning Variable Refrigerant Flow

**Backup Power** 100%

8 Passenger

2 Parking **Elevators** 

1 Service

**Telco Provider Multiple Providers** 

Ceiling Height 4.2 meters (slab-to-slab)

**Handover Condition** Bare Shell with VRF

The material and information contained herein are intended only as a guide in helping the recipient hereof to make a decision on whether or not to enter into the appropriate transaction with respect to the Property described herein. The recipient hereof is expected to conduct its own review and assessment of the Property and its suitability for the recipient's intended purpose, including consultation with financial and legal advisers and counsel, for a thorough understanding of all considerations which may be relevant to the recipient's decision to enter into a transaction with respect to the Property described herein. Nothing contained herein may be taken as a representation, warranty, or offer on the part of the Property owner or its representative upon which a binding agreement with respect to the Property may be based. No representation or warranty is made with respect to the accuracy, completeness, or relevance of the material and information contained herein, and Leechiu Property Consultants, Inc., its stockholders, directors, officers, employees, representatives, and agents assume no liability arising from or in relation to the use or reliance of or by any person on the material and information contained herein.