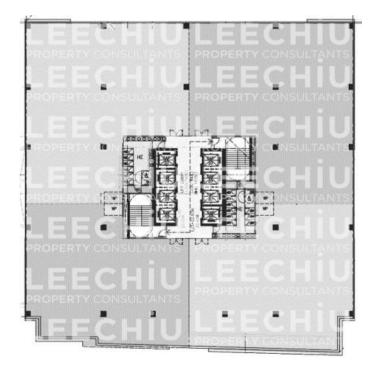

## **GENERAL INFORMATION**

Millenium Properties and

Developer Brokerage Inc.

**Completion Date** 4Q 2017

**Building Grade** 

**Gross Leasable Area** 19,756 square meters

**Typical Floor Plate** 2,356.52 square meters

Net Usable Area 2,061.76 square meters

> **Efficiency** 88%

**Number of Floors** 11

> 4F - 11F Office Floors

Under Application for PEZA Certifications

1:5 Floor Density Ratio

> **Parking Levels** 2 floors (Podium)