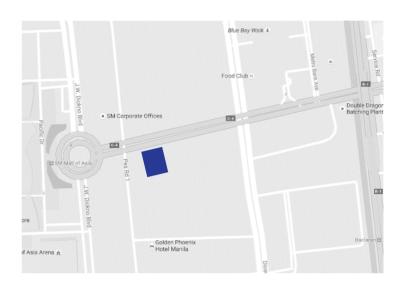

## **NEXGEN TOWER**

## **GENERAL INFORMATION**

Millenium Properties and

Developer Brokerage Inc.

**Completion Date** 4Q 2017

**Building Grade** 

**Gross Leasable Area** 19,756 square meters

**Typical Floor Plate** 2,356.52 square meters

Net Usable Area 2,061.76 square meters

> **Efficiency** 88%

**Number of Floors** 11

> 4F - 11F Office Floors

Under Application for PEZA Certifications

1:5 Floor Density Ratio

> **Parking Levels** 2 floors (Podium)

Variable Refrigerant Flow Air-Conditioning

**Backup Power** 100%

> 7 Passenger **Elevators**

1 Service

Telco Provider Globe, PLDT

Ceiling Height 2.7 meters

**Handover Condition** Warm Shell





The material and information contained herein are intended only as a guide in helping the recipient hereof to make a decision on whether or not to enter into the appropriate transaction with respect to the Property described herein. The recipient hereof is expected to conduct its own review and assessment of the Property and its suitability for the recipient's intended purpose, including consultation with financial and legal advisers and counsel, for a thorough understanding of all considerations which may be relevant to the recipient's decision to enter into a transaction with respect to the Property described herein. Nothing contained herein may be taken as a representation, warranty, or offer on the part of the Property owner or its representative upon which a binding agreement with