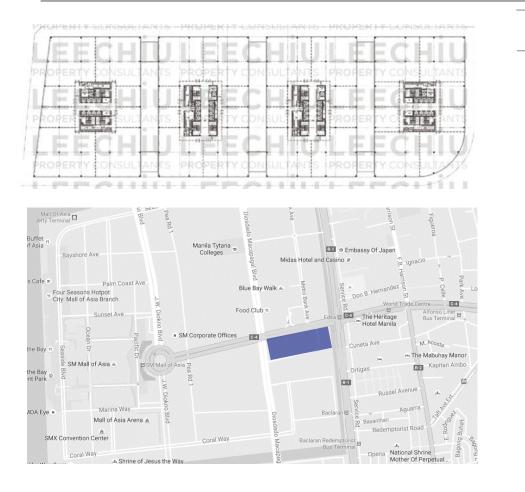

# **DOUBLEDRAGON PLAZA**

### **GENERAL INFORMATION**

| Developer             | Double Dragon Properties Corporation                                                                                                 |
|-----------------------|--------------------------------------------------------------------------------------------------------------------------------------|
| Completion Date       | Tower 1 - 2Q 2017 ; Tower 2 - 3Q 2017<br>Tower 3 - 4Q 2017 ; Tower 4 - 1Q 2018                                                       |
| <b>Building Grade</b> | В                                                                                                                                    |
| Gross Leasable Area   | Tower 1 - 33,513 square meters<br>Tower 2 - 30,443 square meters<br>Tower 3 - 30,438 square meters<br>Tower 4 - 29,570 square meters |
| Typical Floor Plate   | Approx. 4,160 to 4,873 square meters                                                                                                 |
| Net Usable Area       | 4,586 square meters                                                                                                                  |
| Efficiency            | 93%                                                                                                                                  |
| Number of Floors      | 11 per tower                                                                                                                         |
| Office Floors         | 8 per tower                                                                                                                          |
| Certifications        | Under Application for PEZA<br>Pre-Certified LEED Silver                                                                              |
| Floor Density Ratio   | 1:5.5                                                                                                                                |
| Parking Levels        | 2 floors (Podium Parking)                                                                                                            |
| Air-Conditioning      | Variable Refrigerant Flow                                                                                                            |
| Backup Power          | 100% (N+1)                                                                                                                           |
| Elevators             | For each office tower:<br>8 Passenger<br>1 Service                                                                                   |
| Telco Provider        | Globe, PLDT, Smart                                                                                                                   |
| Ceiling Height        | 2.7 meters                                                                                                                           |
| Handover Condition    | Bare Shell                                                                                                                           |