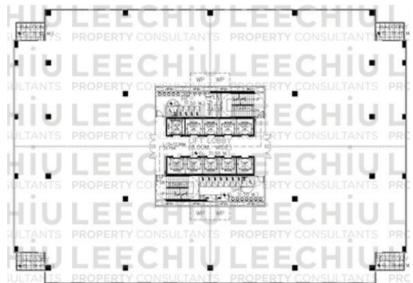

## **GENERAL INFORMATION**

Developer Panorama Development

Corporation

Completion Date 1Q 2017

Building Grade A

Gross Leasable Area 32,857.55 square meters

Typical Floor Plate 2,467.35 square meters

Net Usable Area 2,072.57 square meters

Efficiency 84%

Number of Floors 18

Office Floors Half of 6F - 18F

**Certifications** PEZA Certified

Floor Density Ratio 1:5.9

Parking Levels 4 floors (3F - 6F)

Air-Conditioning Variable Refrigerant Flow

Backup Power 100%