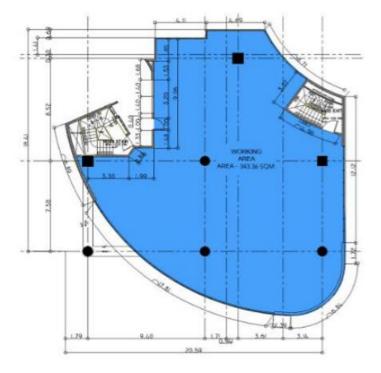

## **GENERAL INFORMATION**

DoubleDragon Properties Corp. Developer

**Completion Date** 2Q 2017

**Building Grade** B+

**Gross Leasable Area** Approx. 8,918 square meters

**Typical Floor Plate** Approx. 330 to 345 square meters