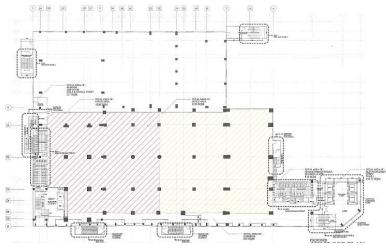

## **GENERAL INFORMATION**

Developer | St. Francis Square Holdings Inc.

Completion Date | 4Q 2017

Gross Leasable Area 11,648 square meters

Typical Floor Plate 5F - 2,832 square meters 6F - 4,332 square meters 7F - 4,332 square meters

Office Floors 5F - 7F

Certifications PEZA Certified

Floor Density Ratio 1:5

Air-Conditioning | Variable Refrigerant Flow

Backup Power | 100%

Elevators 3 Passenger 1 Service

Telco Provider | Multiple Providers

Ceiling Height 2.7 meters

Handover Condition | Bare Shell with VRF AC

The material and information contained herein are intended only as a guide in helping the recipient hereof to make a decision on whether or not to enter into the appropriate transaction with respect to the Property described herein. The recipient hereof is expected to conduct its own review and assessment of the Property and its suitability for the recipient's intended purpose, including consultation with financial and legal advisers and counsel, for a thorough understanding of all considerations which may be relevant to the recipient's decisions which may be taken as a representation, warranty, or offer on the part of the Property owner or its representative upon which a binding agreement with respect to the Property may be based. No representation or warranty, or offer on the part of the Property owner or its representative upon which a binding agreement with respect to the accuracy, completeness, or relevance of the material and information contained herein, and Leechiu Property Consultants, Inc., its stockholders, directors, officers, employees, representatives, and agents assume no liability arising from or in relation to the use or reliance of or by any person on the material and information contained herein.