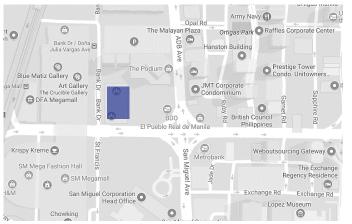

## ST. FRANCIS SQUARE





## **GENERAL INFORMATION**

Developer | St. Francis Square Holdings Inc.

Completion Date | 4Q 2017

Gross Leasable Area 11,648 square meters

Typical Floor Plate 5F - 2,832 square meters 6F - 4,332 square meters 7F - 4,332 square meters

Office Floors 5F - 7F

Certifications PEZA Certified

Floor Density Ratio 1:5

Air-Conditioning | Variable Refrigerant Flow

Backup Power | 100%

Elevators 3 Passenger 1 Service

Telco Provider | Multiple Providers

Ceiling Height 2.7 meters

Handover Condition | Bare Shell with VRF AC

The material and information contained herein are intended only as a guide in helping the recipient hereof to make a decision on whether or not to enter into the appropriate transaction with respect to the Property described herein. The recipient hereof is expected to co