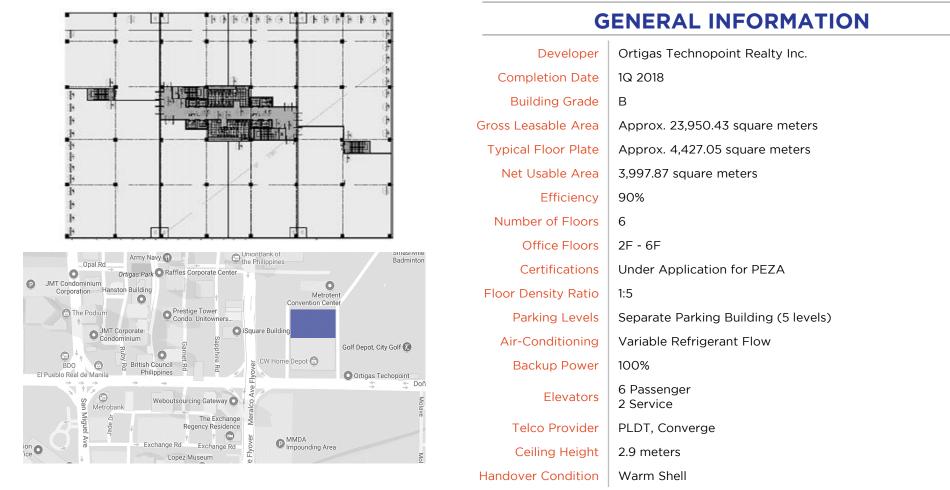

## ORTIGAS TECHNOPOINT TWO

Dona Julia Vargas Avenue, Ortigas Center, Pasig City