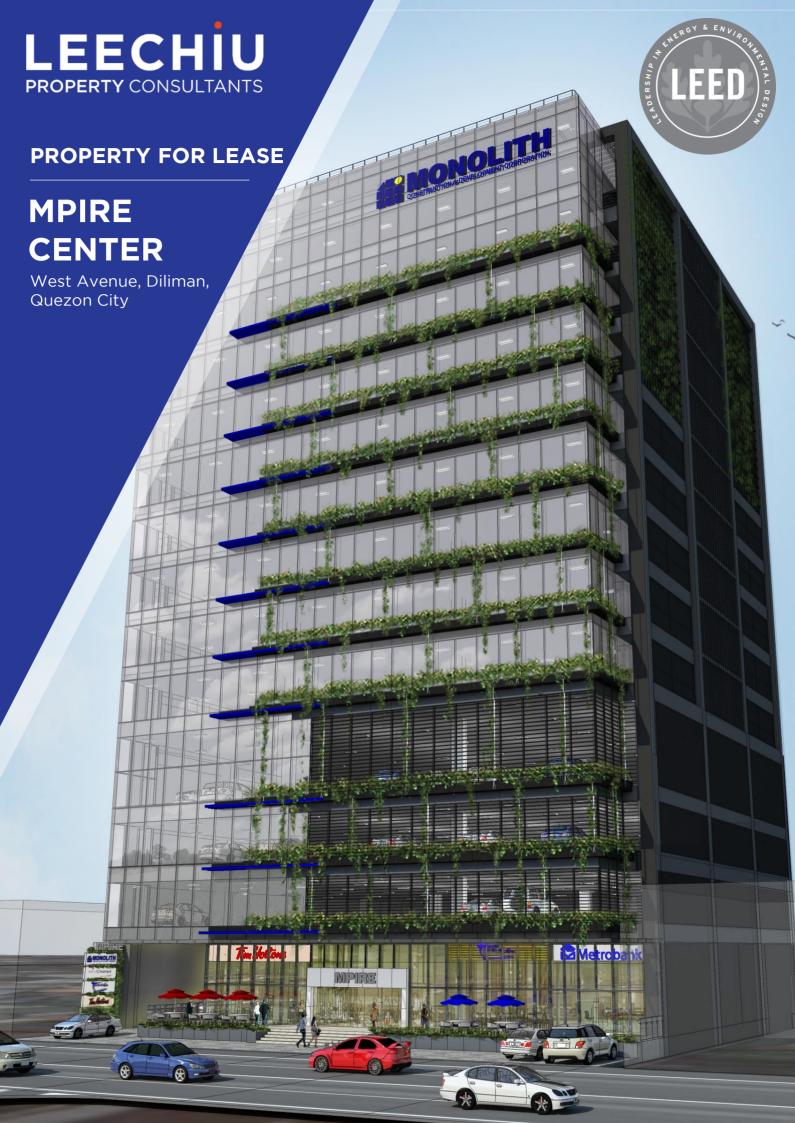

## MPIRE CENTER

## **GENERAL INFORMATION**

**Developer** Mpire Development Corporation

Completion Date 1Q 2019

Gross Leasable Area 12,881.44 square meters

Typical Floor Plate 1,265.09 - 1,486.92 square meters

Efficiency 86%

Number of Floors 13

Office Floors Available (5F to 9F)

Certifications PEZA registration is ongoing Pre-certified for LEED Gold

Parking Levels 4 floors (B1, 2F - 4F)

Air-Conditioning Variable Refrigerant Flow (VRF)

Backup Power 100%

**Elevators** 4 Passenger Lifts

Telco Provider Globe, PLDT

Ceiling Height 3 meters

Handover Condition Warm Shell