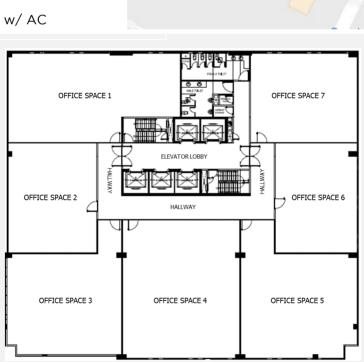

## **MABUHAY TOWER**

**TECHNICAL INFORMATION** 

| Developer              | Enrison Holdings Inc.     | Accenture           |
|------------------------|---------------------------|---------------------|
| <b>Completion Date</b> | 1Q 2018                   |                     |
| Gross Leasable<br>Area | 9,796.31 square meters    | St Anthony St.      |
| Typical Floor<br>Plate | 1,031.71 square meters    | Padriga St.         |
| Efficiency             | 90%                       |                     |
| No. of Floors          | 17                        | La Guardia Flats II |
| Office Floors          | 6F - 15F                  |                     |
| Certifications         | PEZA Certified            |                     |
| Parking Levels         | 4 floors (2F- 5F)         |                     |
| Air-conditioning       | Variable Refrigerant Flow |                     |
| Back-up Power          | 100%                      |                     |
| Elevators              | 5 Passenger               |                     |
| Telco Provider         | Globe, PLDT, Rise         |                     |
| <b>Ceiling Height</b>  | 2.7 meters                |                     |
| Handover<br>Condition  | Bare Shell w/ AC          |                     |
|                        |                           |                     |