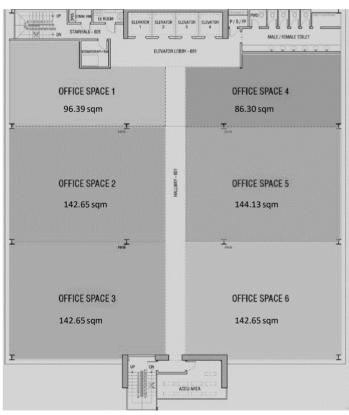

Cuts:

Office Space 1 – 96.39 sqm

Office Space 2 - 142.65 sqm

Available Space Office Space 3 - 142.65 sqm

Office Space 4 - 86.30 sqm

Office Space 5 - 144.13 sqm

Office Space 6 - 142.65 sqm

Parking Level 4 Floors (2F to 5F)