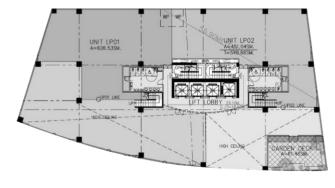

# **G.S.C. CORPORATE TOWER**

# **GENERAL INFORMATION**

Developer Miventures Global Corporation

**Completion Date** 10 2020

**Number of Floors** 15

11,900.40 sqm **Gross Leasable Area** 

Approx. 1,330.38 sqm **Typical Floor Plate** 

6F - 1,336.69 sqm

7F, 8F, 9F - 1,338.78 sgm

**Available Space** 10F, 11F, 12F - 1,330.38 sqm

Lower PH - 1,267.89 sqm

Upper PH - 712.71 sqm

**Under PEZA application** Certifications

Density (person/sqm) 1:5 based on net usable area

100% **Backup Power** 

**VRF Aircon System** 

**Ceiling Height** 3 meters

**Handover Condition** Warm Shell



#### **TYPICAL 6-9th FLOOR**



## LOWER PH FLOOR PLAN



## TYPICAL 10-12th FLOOR



The material and information contained herein are intended only as a guide in helping the recipient hereof to make a decision on whether or not to enter into the appropriate transaction with respect to the Property described herein. The recipient hereof is expected to conduct its own review and assessment of the Property and its suitability for the recipient's intended purpose, including consultation with financial and legal advisers and counsel, for a thorough understanding of all considerations which may be relevant to the recipient's decision to enter into a transaction with respect to the Property described herein. Nothing contained herein may be taken as a representation, warranty, or offer on the part of the Property owner or its representative upon whic