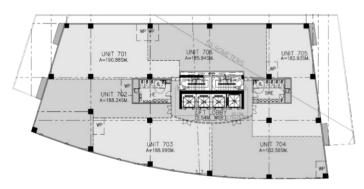

# **G.S.C. CORPORATE TOWER**

# **GENERAL INFORMATION**

Developer Miventures Global Corporation

**Completion Date** 10 2020

**Number of Floors** 15

11,900.40 sqm **Gross Leasable Area** 

Approx. 1,330.38 sqm **Typical Floor Plate** 

6F - 1,336.69 sqm

7F, 8F, 9F - 1,338.78 sgm

**Available Space** 10F, 11F, 12F - 1,330.38 sqm

Lower PH - 1,267.89 sqm

Upper PH - 712.71 sqm

**Under PEZA application** Certifications

Density (person/sqm) 1:5 based on net usable area

100% **Backup Power** 

**VRF Aircon System** 

**Ceiling Height** 3 meters

**Handover Condition** Warm Shell



#### **TYPICAL 6-9th FLOOR**



## LOWER PH FLOOR PLAN



## TYPICAL 10-12th FLOOR



The material and information contained herein are intended only as a guide in helping the recipient hereof to make a decision on whether or not to enter into the appropriate transaction with respect to the Property described herein. The recipient hereof is expected to conduct its own review and assessment of the Property and its suitability for the recipient's intended purpose, including consultation with financial and legal advisers and counsel, for a thorough understanding of all considerations which may be relevant to the recipient's decision to enter into a transaction with respect to the Property described herein. Nothing contained herein may be taken as a representation, warranty, or offer on the part of the Property owner or it