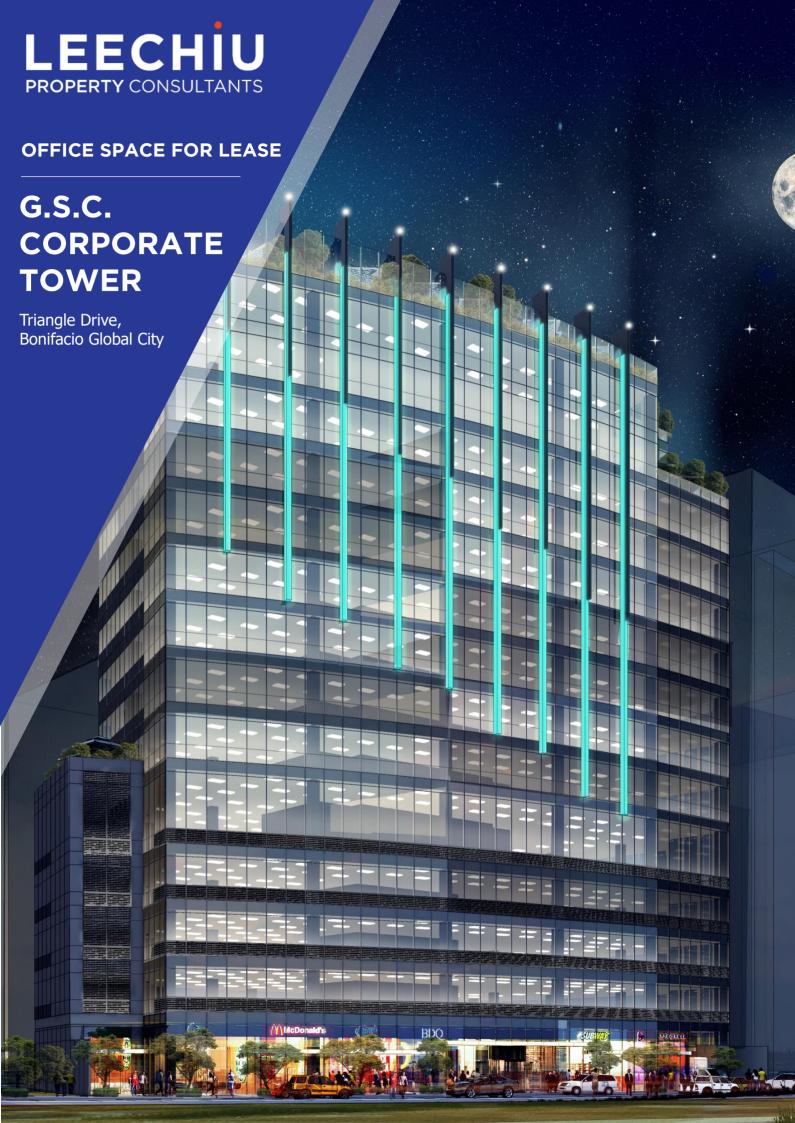

# **G.S.C. CORPORATE TOWER**

# **GENERAL INFORMATION**

Developer Miventures Global Corporation

**Completion Date** 10 2020

**Number of Floors** 15

11,900.40 sqm **Gross Leasable Area** 

Approx. 1,330.38 sqm **Typical Floor Plate** 

6F - 1,336.69 sqm

7F, 8F, 9F - 1,338.78 sgm

**Available Space** 10F, 11F, 12F - 1,330.38 sqm

Lower PH - 1,267.89 sqm

Upper PH - 712.71 sqm

**Under PEZA application** Certifications

Density (person/sqm) 1:5 based on net usable area

100% **Backup Power** 

**VRF Aircon System** 

**Ceiling Height** 3 meters

**Handover Condition** Warm Shell



#### **TYPICAL 6-9th FLOOR**



## LOWER PH FLOOR PLAN



## TYPICAL 10-12th FLOOR



The material and information contained herein are intended only as a guide in helping the recipient hereof to make a deci