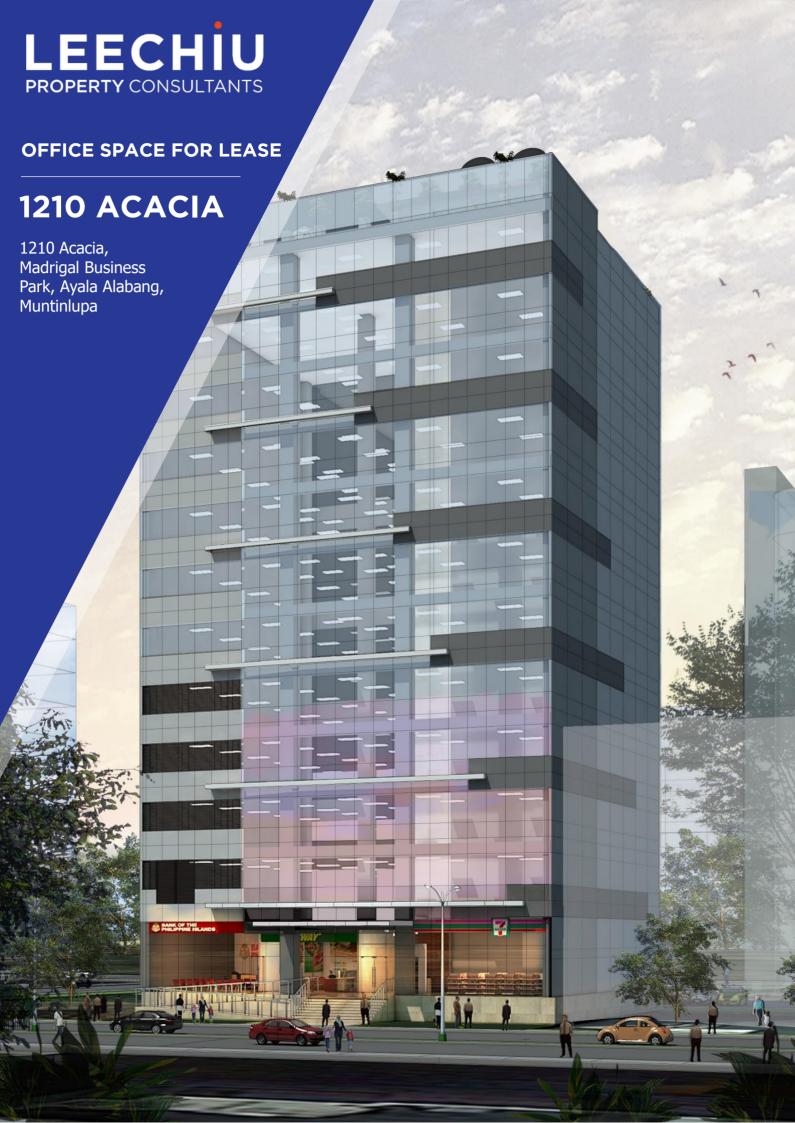

## 1210 ACACIA

## **GENERAL INFORMATION**

Dona Felisa Realty and **Developer** 

**Development Corporation** 

**Completion Date** November 2020

10,224.41 sqm **Gross Leasable Area** 

**Typical Floor Plate** 780.05 sqm

> **Density** 1:5

**Backup Power** 100%

**VRF Aircon System** 

**Ceiling Height** 3 meters

**Handover Condition** Warm shell