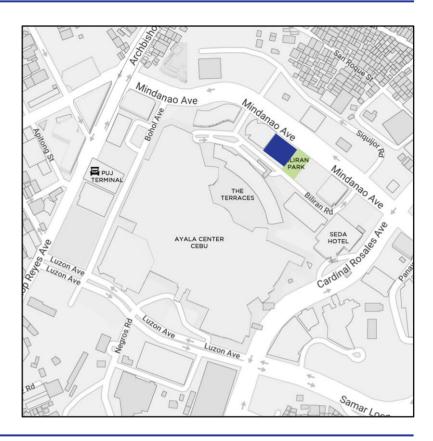

## **JOHNDORF TOWER**

## **TECHNICAL INFORMATION**

**Developer** Johndorf Ventures Corporation

Completion Date 4Q 2022

Gross Leasable Area 17,860 square meters

Typical Floor Plate 1,400 square meters

Efficiency 85%

No. of Floors 21

Density 1:5

Certifications PEZA, Pre-Certified LEED Gold

Parking Levels 5 (2<sup>nd</sup> – 6<sup>th</sup>)

Air-conditioning Variable Refrigerant Flow

Back-up Power 100%

Elevators 5

Telco Provider Multiple Telco Providers

Ceiling Height Slab to Slab – 4.0 meters

Floor to Ceiling - 3.0 meters

EXCLUSIVE AGENT

Handover Condition Warm Shell



## **TYPICAL FLOOR PLAN**



The material and information contained herein are intended only as a guide in helping the recipient hereof to make a decision on whether or not to enter into the appropriate transaction with respect to the Property and its suitability for the recipient's intended purpose, including consultation with financial and legal advisers and counsel, for a thorough understanding of all considerations which may be relevant to the recipient's decision to enter into a transaction with respect to the Property described herein. Nothing contained herein may be taken as a representation, warranty, or offer on the part of the Property owner or its representative upon which a binding agreement with respect to the Property may be based. No representation or warranty is made with