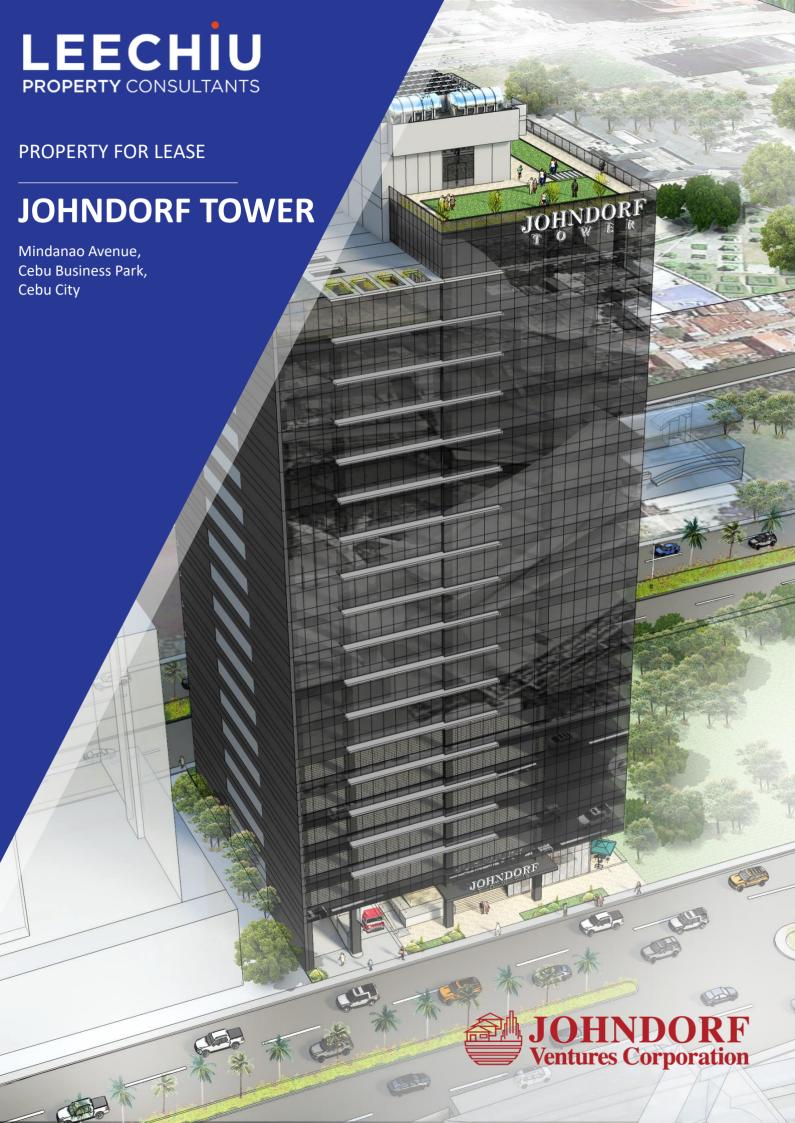

## **JOHNDORF TOWER**

## **TECHNICAL INFORMATION**

**Developer** Johndorf Ventures Corporation

Completion Date 4Q 2022

Gross Leasable Area 17,860 square meters

Typical Floor Plate 1,400 square meters

Efficiency 85%

No. of Floors 21

Density 1:5

Certifications PEZA, Pre-Certified LEED Gold

Parking Levels 5 (2<sup>nd</sup> – 6<sup>th</sup>)

Air-conditioning Variable Refrigerant Flow

Back-up Power 100%

Elevators 5

Telco Provider Multiple Telco Providers

Ceiling Height Slab to Slab – 4.0 meters

Floor to Ceiling - 3.0 meters

EXCLUSIVE AGENT

Handover Condition Warm Shell