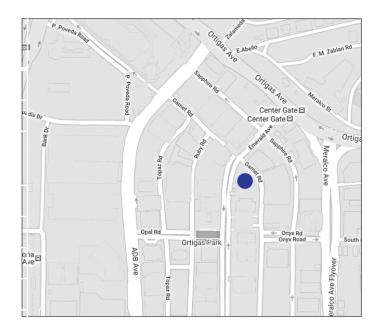

ION**

| Developer                  | DoubleDragon Properties<br>Corporation |
|----------------------------|----------------------------------------|
| <b>Completion Date</b>     | 4Q 2019                                |
| <b>Building Grade</b>      | А                                      |
| Certifications             | Under PEZA ccreditation<br>LEED Silver |
| No. of Floors              | 41                                     |
| Gross Leasable Area        | 60,040 sqm                             |
| <b>Typical Floor Plate</b> | Approx. 1,768.86 sqm                   |
| Backup Power               | 100%                                   |
| Aircon System              | VRF                                    |
| <b>Ceiling Height</b>      | 3 meters                               |



#### **TYPICAL FLOOR PLAN**



The material and information contained herein are intended only as a guide in helping the recipient hereof to make a decision on whether or not to enter into the appropriate transaction with respect to the Property described herein. The recipient hereof is expected to conduct its own review and assessment of the Property and its suitability for the recipient's intended purpose, including consultation with financial and legal advisers and counsel, for a thorough understanding of all considerations which may be relevant to the recipient's decision to enter into a transaction with respect to the Property described herein. Nothing contained herein may be taken as a representation, warranty, or offer on the part of the Property owner or its representative upon w