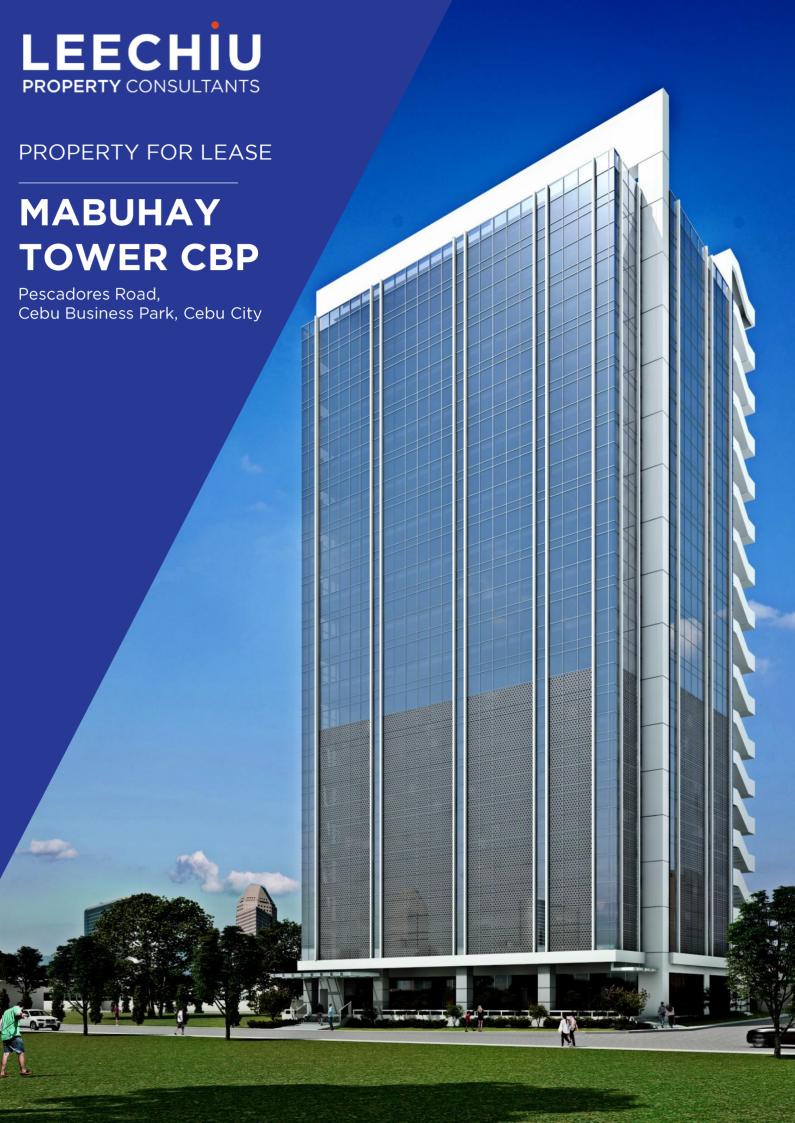

## **MABUHAY TOWER CBP**

PESCADORES ROAD

BORACAY ROAD

SUMILON ROAD

**Completion Date** 2Q 2020

Gross Leasable

Area

8,054.19 square meters

Typical Floor Plate 792.43 square meters

Efficiency 85%

No. of Floors 17

**Certifications** PEZA Certified

Parking Levels 6 (2<sup>nd</sup> - 7<sup>th</sup>)

Air-conditioning Variable Refrigerant Flow

Back-up Power 100%

Elevators 3

Telco Provider Globe, Smart, PLDT, Rise

Ceiling Height Slab to Slab - 4.0 meters Achievable - 3.0 meters

Handover Condition

Bare Shell with AC