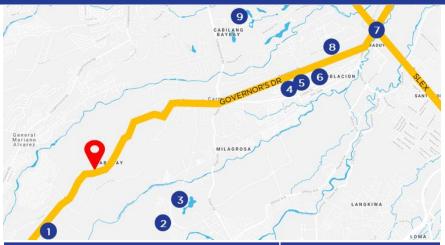

## **GOVERNOR'S DR., CARMONA, CAVITE**

Governor's Dr., Ulong Tubig, Carmona, Cavite

|   | LEGEND                                  | APPROX.<br>DISTANCE |  |  |
|---|-----------------------------------------|---------------------|--|--|
| 9 | Subject Property                        |                     |  |  |
| 1 | Mountview Industrial Park               | 1.4KM               |  |  |
| 2 | San Lazaro Leisure Park                 | 4.4KM               |  |  |
| 3 | Canyon Ranch                            | 4.6KM               |  |  |
| 4 | Walter Mart Carmona                     | 3.5KM               |  |  |
| 5 | Carmona Hospital & Medical Center       | 3.8KM               |  |  |
| 6 | Puregold Carmona                        | 4.1KM               |  |  |
| 7 | Carmona Toll Gate                       | 5.8KM               |  |  |
| 8 | People's Technology Complex             | 4.6KM               |  |  |
| 9 | Manila Southwoods Golf and Country Club | 4.3KM               |  |  |