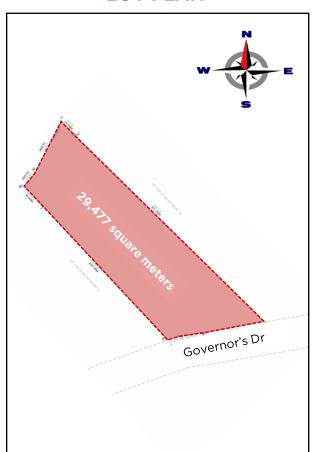

| PROPERTY DETAILS      |                                                 |  |  |  |  |
|-----------------------|-------------------------------------------------|--|--|--|--|
| Address               | Governor's Dr., Ulong Tubig,<br>Carmona, Cavite |  |  |  |  |
| Lot Area              | 29,477 square meters                            |  |  |  |  |
| Price per sqm         | PHP 14,000 + VAT                                |  |  |  |  |
| Total Asking Price    | PHP 412,678,000 + VAT                           |  |  |  |  |
| Frontage              | 125.34 meters                                   |  |  |  |  |
| Zoning Classification | Commercial                                      |  |  |  |  |

#### **LOT PLAN**