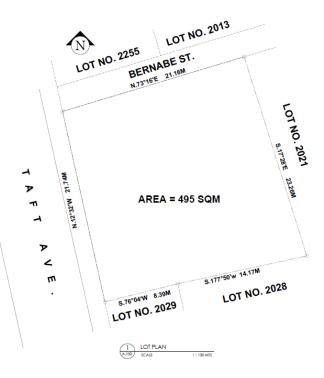

## **PROPERTY DETAILS**

| ADDRESS    | 1938 Taft<br>Avenue, Pasay |
|------------|----------------------------|
| LAND AREA  | 495 sqm                    |
| LEASE RATE | Please Contact<br>Agent    |
|            |                            |