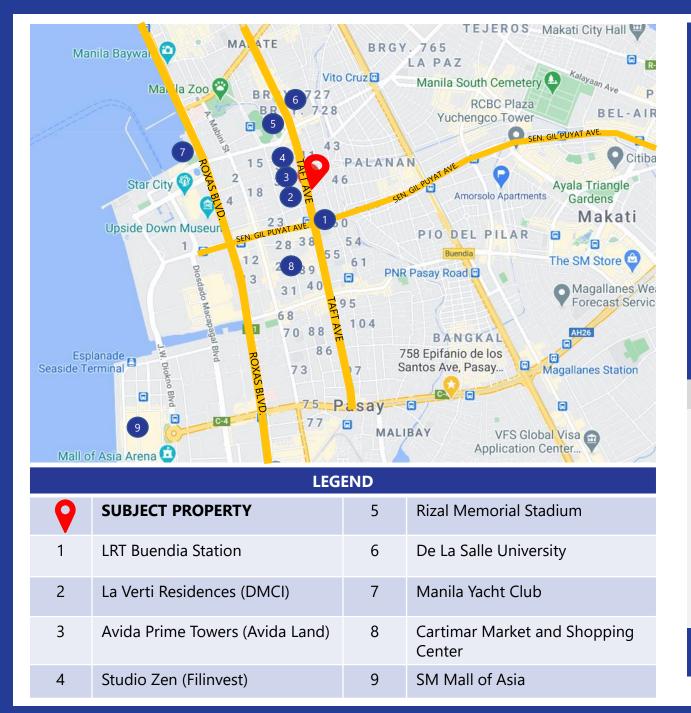

## PROPERTY FOR LEASE

1938 Taft Avenue, Pasay

## **PROPERTY DETAILS**

| ADDRESS    | 1938 Taft<br>Avenue, Pasay |
|------------|----------------------------|
| LAND AREA  | 495 sqm                    |
| LEASE RATE | Please Contact<br>Agent    |
|            |                            |