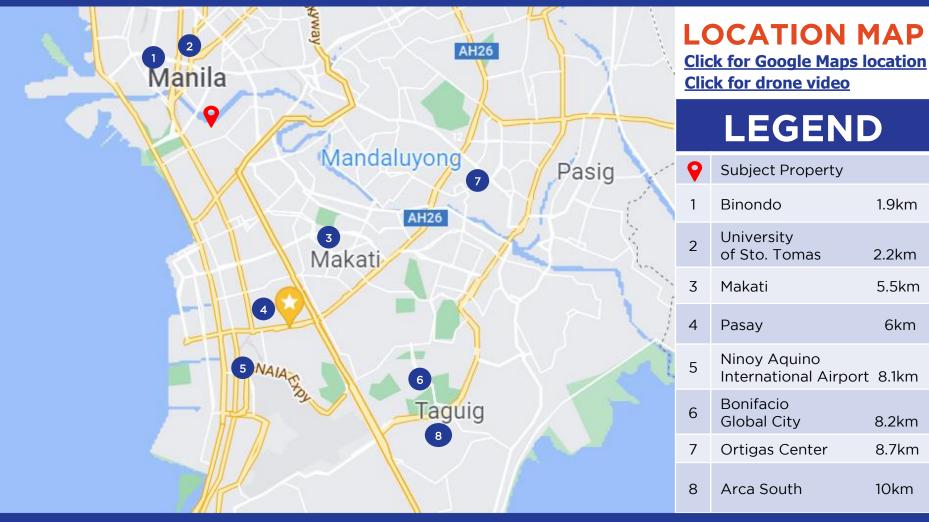

#### **PROPERTY FOR SALE**

Tanque Street Paco, Manila

> LOCATION MAP Click for Google Maps location Click for drone video

# LEGEND

| 9  | Subject Property                    |             |
|----|-------------------------------------|-------------|
| 1  | Unilever Manila                     | 100m        |
| 2  | Robinson's Otis<br>Shopping Center  | 400m        |
| 3  | Adamson University                  | 700m        |
| 4  | Taft Avenue/U.N Aver<br>LRT Station | nue<br>900m |
| 5  | SM City Manila                      | 950m        |
| 6  | Malacañang Palace                   | 950m        |
| 7  | Manila City Hall                    | 1km         |
| 8  | Intramuros                          | 1.2km       |
| 9  | Mapua University                    | 1.4km       |
| 10 | Lyceum University                   | 1.5km       |