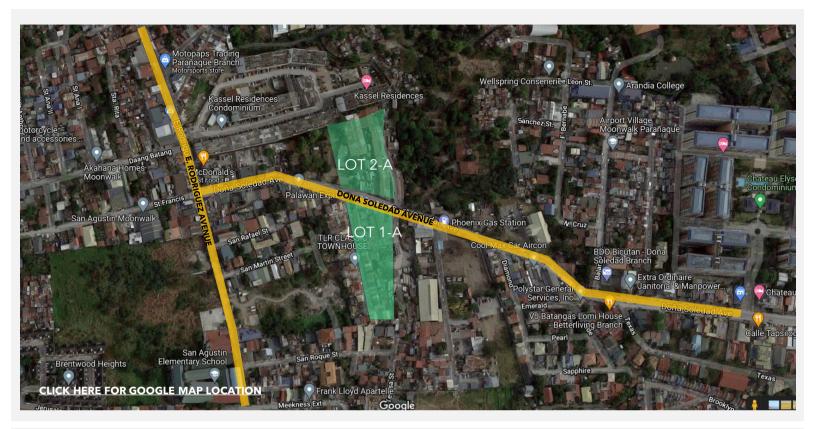

### **PROPERTY INFORMATION**

| Address           | Dona Soledad Avenue, Moonwalk, Paranaque City            |
|-------------------|----------------------------------------------------------|
| Lot Area          | Lot 1 - 7,729 square meters with a 57 meters frontage    |
|                   | Lot 2 - 6,425 square meters with a 61.48 meters frontage |
|                   | Total Area: 14,154 square meters                         |
| Zoning            | Commercial-2 District                                    |
| CAAP Height Limit | 49 meters                                                |
| Price per sqm     | Php 53,000/sqm plus VAT                                  |
| Total Price       | Php 750,162,000 plus VAT                                 |

#### **ALVIN MAGAT**

REB Lic. # 29039, ID# 18-1989142 until 07/18/2022 PTR# 8535872 until 12/31/2021

№ 0917 538 1038 alvin.magat@leechiu.com

**CLICK HERE FOR GOOGLE MAP LOCATION** 