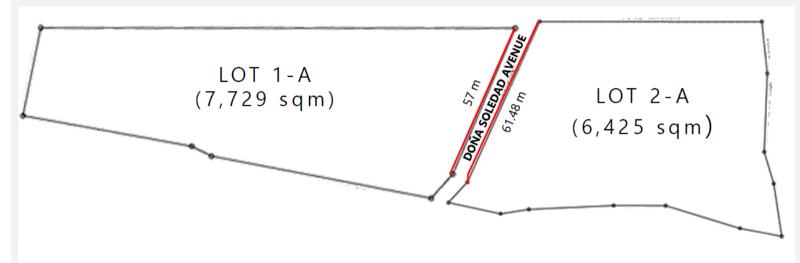

### **PROPERTY INFORMATION**

| Address           | Dona Soledad Avenue, Moonwalk, Paranaque City            |
|-------------------|----------------------------------------------------------|
| Lot Area          | Lot 1 - 7,729 square meters with a 57 meters frontage    |
|                   | Lot 2 - 6,425 square meters with a 61.48 meters frontage |
|                   | Total Area: 14,154 square meters                         |
| Zoning            | Commercial-2 District                                    |
| CAAP Height Limit | 49 meters                                                |
| Price per sqm     | Php 53,000/sqm plus VAT                                  |
| Total Price       | Php 750,162,000 plus VAT                                 |

## LOT PLAN

The material and information contained herein are intended only as a guide in helping the recipient hereof to make a decision on whether or not to enter into the appropriate transaction with respect to the Property described herein. The recipient hereof is expected to conduct its own review and assessment of the Property and its suitability for the recipient's intended purpose, including consultation with financial and legal advisers and counsel, for a thorough understanding of all considerations which may be relevant to the recipient's decision to enter into a transaction with respect to the Property described herein. Nothing contained herein may be taken as a representation, warranty, or offer on the part of the Property owner or its representative upon which a binding agreement with respect to the Property may be based. No representation or warranty is made with respect to the accuracy, completeness, or relevance of the material and information contained herein, and Leechiu Property Consultants, Inc., its stockholders, directors, officers, employees, representatives, and agents assume no liability arising from or in relation to the use or reliance of or by any person on the material and information contained herein.