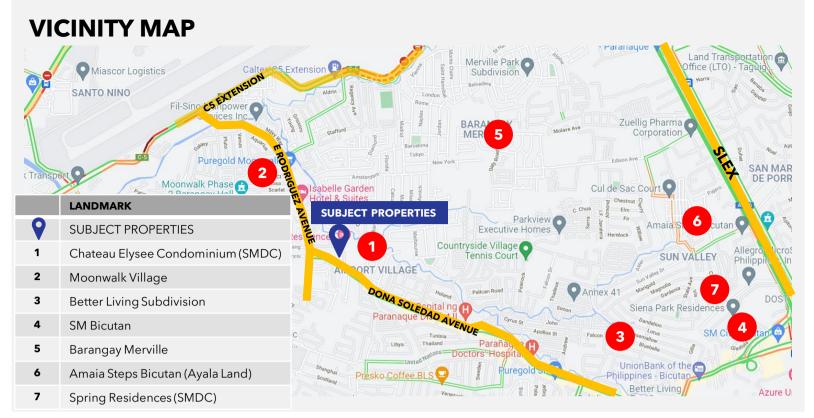

### **PROPERTY INFORMATION**

| Address           | Dona Soledad Avenue, Moonwalk, Paranaque City            |
|-------------------|----------------------------------------------------------|
| Lot Area          | Lot 1 - 7,729 square meters with a 57 meters frontage    |
|                   | Lot 2 - 6,425 square meters with a 61.48 meters frontage |
|                   | Total Area: 14,154 square meters                         |
| Zoning            | Commercial-2 District                                    |
| CAAP Height Limit | 49 meters                                                |
| Price per sqm     | Php 53,000/sqm plus VAT                                  |
| Total Price       | Php 750,162,000 plus VAT                                 |