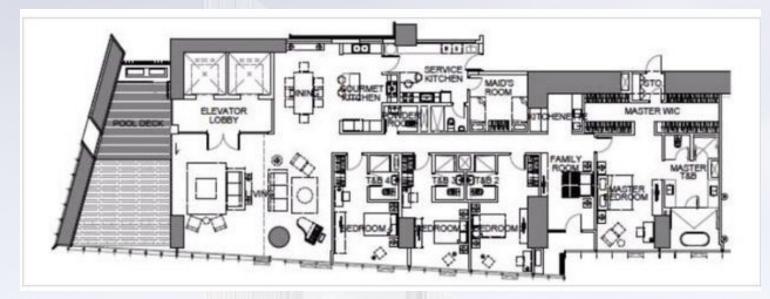

#### **4 BEDROOM AQUAVIEW VILLA**

# 235 sqm to 245 sqm unit only

 286 sqm to 306 sqm (with 51 sqm outdoor area)

#### **3 BEDROOM AQUAVIEW VILLA**

266 sqm to 284 sqm

**3 BEDROOMVIEW SKYVIEW VILLA PLUS** 

**PARK CENTRAL TOWERS** 

229 sqm to 243 sqm

**3 BEDROOMVIEW SKYVIEW VILLA** 

**PARK CENTRAL TOWERS** 