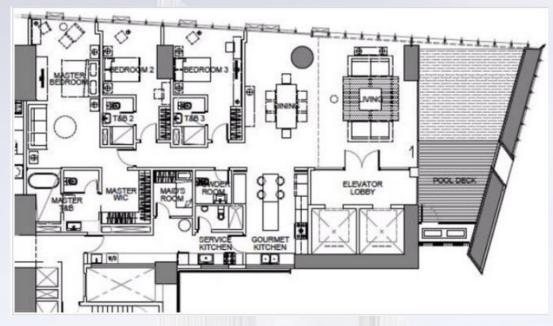

#### **PCT NORTH TOWER**

**PARK CENTRAL TOWERS** 

 401 sqm to 422 sqm (with 51 sqm outdoor area)

#### **4 BEDROOM AQUAVIEW VILLA**

# 235 sqm to 245 sqm unit only

 286 sqm to 306 sqm (with 51 sqm outdoor area)