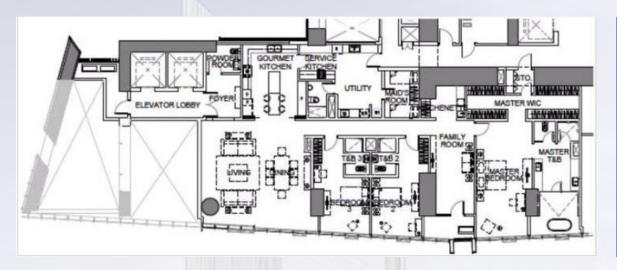

#### **PCT NORTH TOWER**

**PARK CENTRAL TOWERS** 

 401 sqm to 422 sqm (with 51 sqm outdoor area)