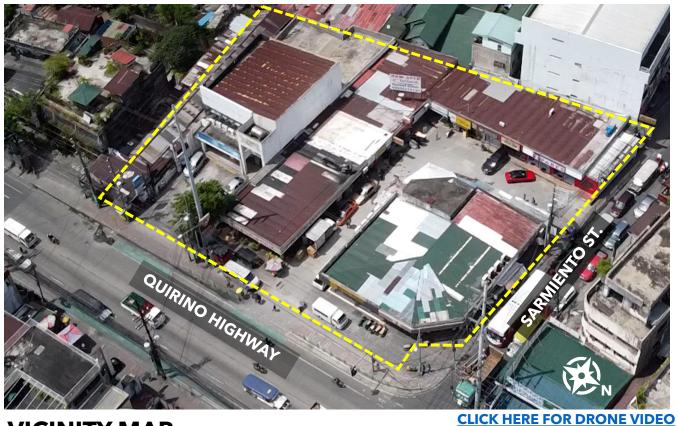

Development



#### **GOOGLE MAPS LINK**

## **PROPERTY DETAILS**

Address

- Lot Area
- Total Price
- Zoning and other information
- Quirino Highway corner Sarmiento Street Novaliches Bayan, Quezon City
- rea 3,155 Square Meters
  - Please contact Agent
    - Commercial 3 (C-3) C-3 District is characterized by heavy commercial developments and multi-level commercial structures, as well as high-density residential developments.
    - With rental income
    - Vacant possession by July 2025

## LOT PLAN



# GET IN TOUCH

+63917 538 1038 REB Lic.# 29039, ID# 21-47000902 until 07/18/2025 PTR# 9572619 until 12/31/23

**ALVIN MAGAT** 

**TINA CORNEJO** +63917 895 8462

REB Lic.# 7612, ID# 19-3210255 until 11/29/2023 PTR# 9572609 until 12/31/23

# **PROPERTY FOR SALE**

### **PROPERTY PHOTO**



### **VICINITY MAP**

| Sierra Madre Subdivision V Eagle Fera