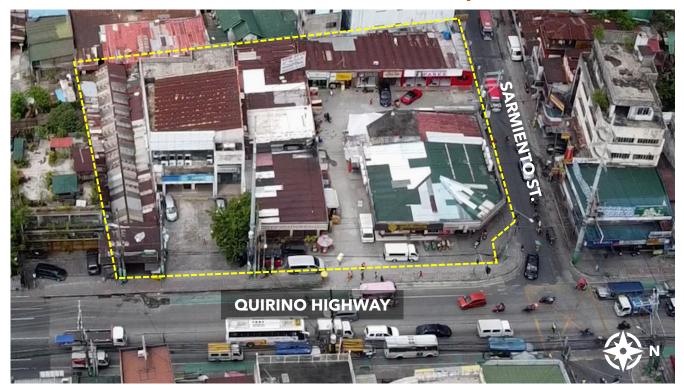

#### Prime Corner Property Ideal for Commercial and Residential Development

## **PROPERTY DETAILS**

Address

- Lot Area
- Total Price
- Zoning and other information
- Quirino Highway corner Sarmiento Street Novaliches Bayan, Quezon City
- rea 3,155 Square Meters
  - Please contact Agent
    - Commercial 3 (C-3) C-3 District is characterized by heavy commercial developments and multi-level commercial structures, as well as high-density residential developments.
    - With rental income
    - Vacant possession by July 2025