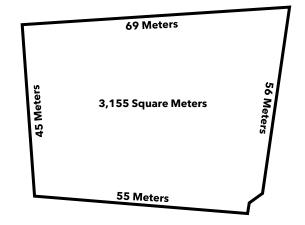

## LOT PLAN

## **PROPERTY DETAILS**

Address

- Lot Area
- Total Price
- Zoning and other information
- Quirino Highway corner Sarmiento Street Novaliches Bayan, Quezon City
- rea 3,155 Square Meters
  - Please contact Agent
    - Commercial 3 (C-3) C-3 District is characterized by heavy commercial developments and multi-level commercial structures, as well as high-density residential developments.
    - With rental income
    - Vacant possession by July 2025